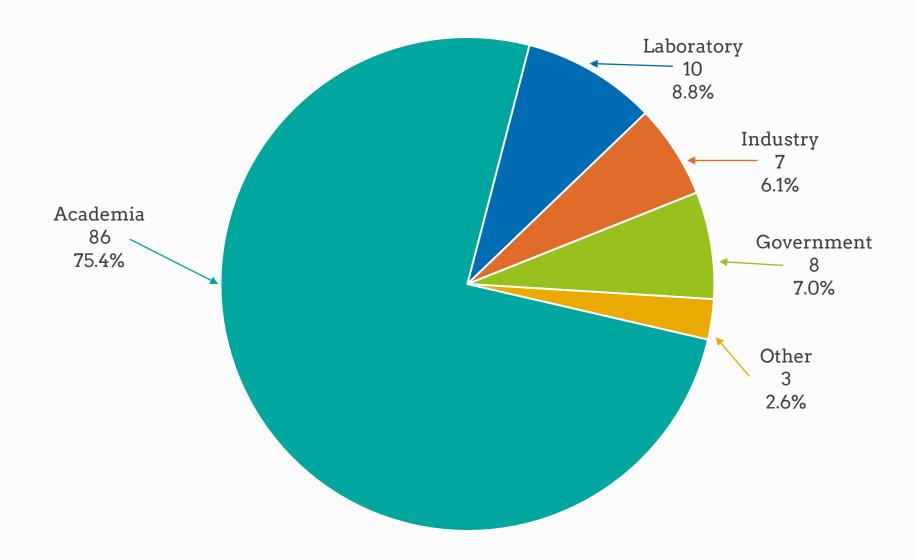

hip database, file storage, etc.
- Mobile, tablet, and desktop compatible
  - Still accessible via email
  - Customizable digest options

## SIAG/MPEConference History



# 2020 SIAG/MPE

### Membership Report

(data as of December 31, 2019)



2020 SIAG/MPE BUSINESS MEETING



# SIAG Overall Membership



## SIAG/MPE Membership Demographics



## SIAG/MPE Membership Demographics



## SIAG/MPE Membership by Geography

|        | Nonstudent |     | Student |     | Total |     |
|--------|------------|-----|---------|-----|-------|-----|
| US     | 79         | 20% | 181     | 46% | 260   | 66% |
| Non-US | 52         | 13% | 84      | 21% | 136   | 34% |
| Total  | 131        | 33% | 265     | 67% | 396   |     |

## SIAG/MPE Membership by Gender



# SIAG/MPE Membership by Employer Type



## SIAG/MPE Membership by Department Type



# Contacts

Chair

Lea Jenkins

lea@clemson.edu

Vice Chair

Arjen Doelman

doelman@math.leidenuniv.nl

**Program Director** 

Georg Gottwald

georg.gottwald@sydney.edu.au

Secretary

Beth Wingate

b.wingate@exeter.ac.uk



2020 SIAG/MPE BUSINESS MEETING