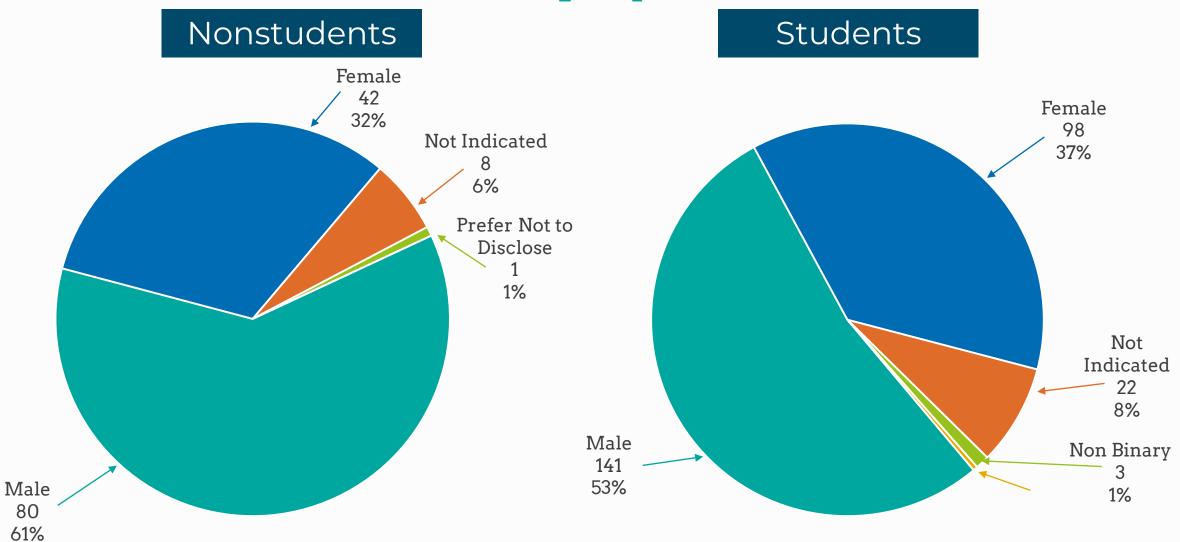

nclude member profiles, searchable membership database, file storage, etc.
- Mobile, tablet, and desktop compatible
  - Still accessible via email
  - Customizable digest options

## SIAG/MPEConference History



# 2020 SIAG/MPE

### Membership Report

(data as of December 31, 2019)



2020 SIAG/MPE BUSINESS MEETING



# SIAG Overall Membership



## SIAG/MPE Membership Demographics



## SIAG/MPE Membership Demographics



## SIAG/MPE Membership by Geography

|        | Nonstudent |     | Student |     | Total |     |
|--------|------------|-----|---------|-----|-------|-----|
| US     | 79         | 20% | 181     | 46% | 260   | 66% |
| Non-US | 52         | 13% | 84      | 21% | 136   | 34% |
| Total  | 131        | 33% | 265     | 67% | 396   |     |

## SIAG/MPE Membership by Gender



# SIAG/MPE Membership by Employer Type



## SIAG/MPE Membership by Department Type



# Contacts

Chair

Lea Jenkins

lea@clemson.edu

Vice Chair

Arjen Doelman

doelman@math.leidenuniv.nl

**Program Director** 

Georg Gottwald

georg.gottwald@sydney.edu.au

Secretary

Beth Wingate

b.wingate@exeter.ac.uk



2020 SIAG/MPE BUSINESS MEETING